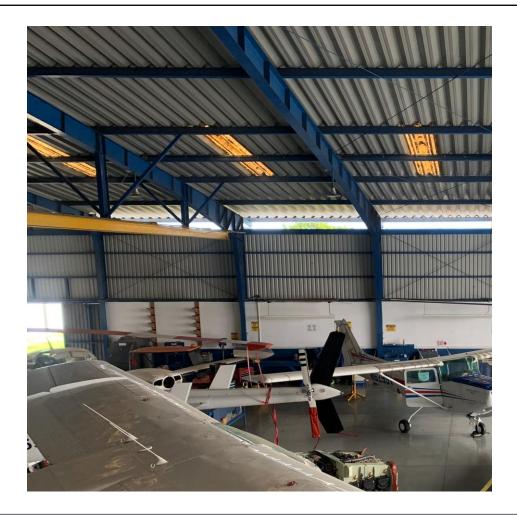

## **HELICORP HISTORY**

HELICORP S.A. is a Costa Rican company founded on May 31, 1989.

Our modern and technically up to date facilities have more than 2,500 square meters.

located in hangars 6 and 38 at the Tobias Bolaños Palma International Airport, Pavas, San José, Costa Rica.

Through the years the company has proven to be a respected provider for the repair and maintenance of aircrafts, both fixed-wing and rotary-wing, not only in Costa Rica, but also throughout Central and South America, always applying the highest standards of quality and efficiency.