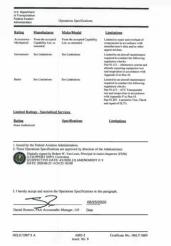

| MANUFACTURER                                            | DESCRIPTION              | PART NUMBER                              | LIMITATION                                                                                                                 |
|---------------------------------------------------------|--------------------------|------------------------------------------|----------------------------------------------------------------------------------------------------------------------------|
| Airbus Helicopters<br>AS350/AS355                       | Main Rotor Brake         | 350A32-0500 series                       | Limited to repair and<br>overhaul components is<br>accordance with<br>manufacturer data and /o<br>data approved or accepte |
| Airbus Helicopters<br>AS350/AS355                       | Tail Rotor Hub           | 350A33-2119 series                       |                                                                                                                            |
| Airbus Helicopters<br>AS350/AS355                       | Main Rotor Shaft         | 350A37-0003 series<br>350A37-0004 series | by the Administrator                                                                                                       |
|                                                         |                          | 350A37-0005 series                       |                                                                                                                            |
| Airbus Helicopters                                      | Main Rotor Head (Hub)    | 350A31-0000 series                       |                                                                                                                            |
| AS350/AS355                                             |                          | 355A31-0001 series                       |                                                                                                                            |
|                                                         |                          | 355A31-0002 series                       |                                                                                                                            |
| Airbus Helicopters                                      | Tail Rotor Spider        | 350A33-2004 series                       |                                                                                                                            |
|                                                         | Lancard Control          | 350A33-2030 series                       |                                                                                                                            |
| Airbus Helicopters<br>AS350/AS355                       | Vibration Absorber       | 350A31-0033 series                       |                                                                                                                            |
| Airbus Helicopters                                      | Landing Gear Damper      | 350A75-2050 series                       |                                                                                                                            |
|                                                         |                          | 350A75-2080 series                       |                                                                                                                            |
| Airbus Helicopters<br>AS350/AS355<br>Airbus Helicopters | Swashplate Assembly      | 350A37-1004 series<br>350A37-1034 series |                                                                                                                            |
|                                                         | Bi-directional cross ber | 350A37-1034 series<br>350A38-1018 series |                                                                                                                            |
| AS350/AS355                                             | (Beam)                   | 350A38-1040 series                       |                                                                                                                            |
|                                                         | Lui                      | -                                        | 2/2/-                                                                                                                      |
| Approved by Accou                                       | ntable 9017              |                                          | 4/2/15                                                                                                                     |
| Manager                                                 | SI SI                    | gnature                                  | 2/12/5<br>Date<br>2/12/2015                                                                                                |
| -                                                       |                          | 1.100                                    | 2/12/2015                                                                                                                  |
| Accepted by FAA-                                        | PMI Toy                  | men U                                    |                                                                                                                            |
| Accepted by FAA-                                        | 16                       | gnature                                  | Date                                                                                                                       |