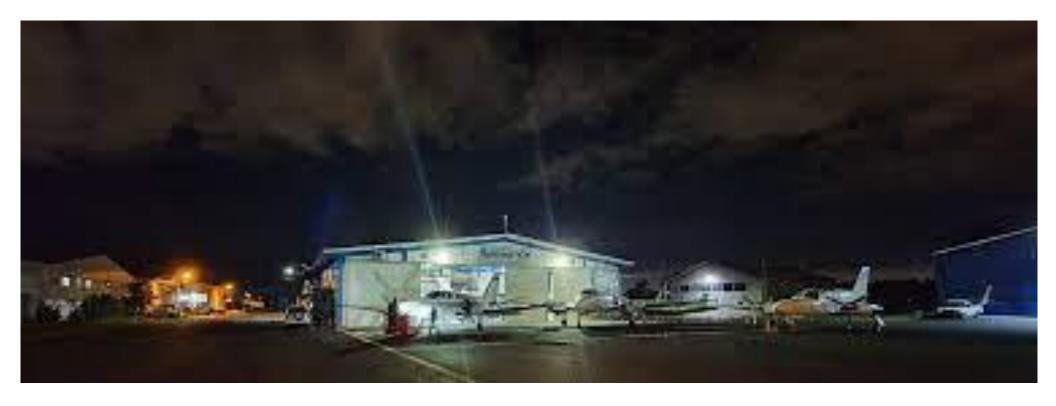

## **HELICORP HISTORY**

HELICORP S.A. is a Costa Rican company founded on May 31, 1989.

Our modern and technically up to date facilities have more than 2,500 square meters.

located in hangars 6 and 38 at the Tobias Bolaños Palma International Airport, Pavas, San José, Costa Rica.

Through the years the company has proven to be a respected provider for the repair and maintenance of aircrafts, both fixed-wing and rotary-wing, not only in Costa Rica, but also throughout Central and South America, always applying the highest standards of quality and efficiency.