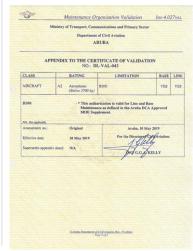

## **OUR CERTIFICATIONS**

Through the years, Helicorp S.A. has specialized in the repair of components, maintenance, and aircraft certification, complying with the regulations of the FAA (CN. H6LY106N), DGAC (CO/TAC/010), Aruba Certificate, Radio Frequency Certificate and Carbon Certificate Neutral.