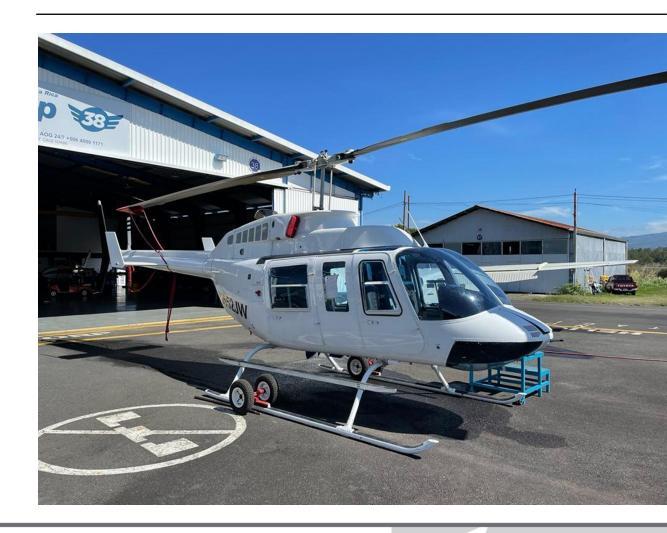

## **HELICORP HISTORY**

HELICORP S.A. is a Costa Rican company founded on May 31, 1989.

Our modern and technically up to date facilities have more than 2,500 square meters.

located in hangars 6 and 38 at the Tobias Bolaños Palma International Airport, Pavas, San José, Costa Rica.

Through the years the company has proven to be a respected provider for the repair and maintenance of aircrafts, both fixed-wing and rotary-wing, not only in Costa Rica, but also throughout Central and South America, always applying the highest standards of quality and efficiency.