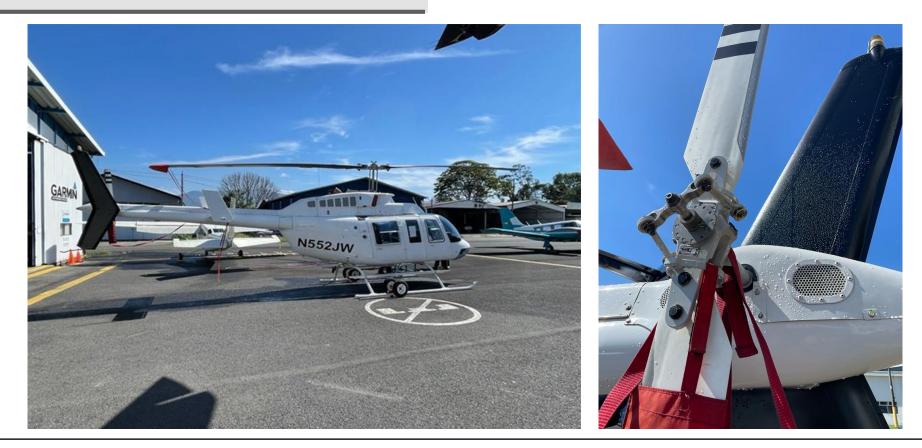

## **EXTERIOR:**

#### NOTES:

The exterior is painted in overall "Matterhorn White".