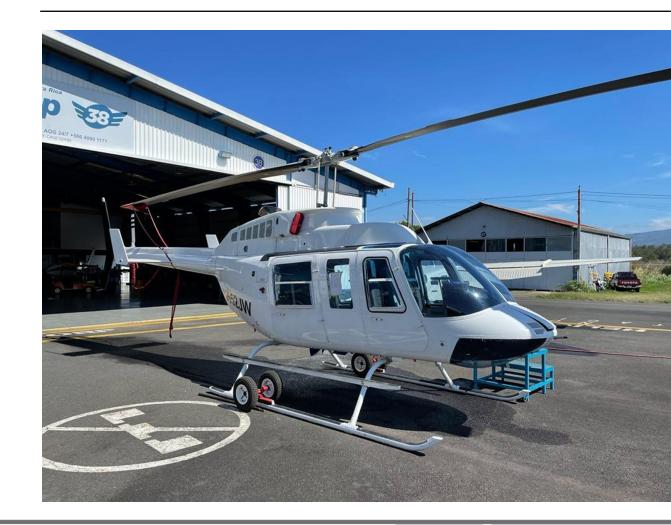

# 2002 Bell HELICOPTER 206 L4

a Rica

AOG 24/7 +506 4000 1171

# S/N 52266

YEAR OF MANUFACTURE: **2002** REGISTRATION: **N552JW** 

ACTT: 400 Hours / 650 RIN

ENGINE TT: **14.401.4 Hours** ENGINE Cycles: **22.624 C250-C30P S/N: CAE-890058** 

TURBINE TT: 8.323.1 Hours TURBINE Cycles: 11.286

#### NOTES:

The exterior is painted in overall "Matterhorn White".