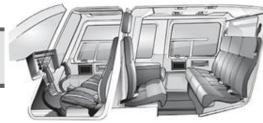

# 2002 Bell HELICOPTER 206 L4



a Rica

AOG 24/7 +506 4000 1171







## **BELL HELICOPTER 206L4**

# S/N 52266

YEAR OF MANUFACTURE: **2002** REGISTRATION: **N552JW** 

ACTT: 400 Hours / 650 RIN

ENGINE TT: **14.401.4 Hours** ENGINE Cycles: **22.624 C250-C30P S/N: CAE-890058** 

TURBINE TT: 8.323.1 Hours TURBINE Cycles: 11.286

HOT SECTION INSPECTION: 0 Hours

#### NOTES:

Bell Helicopter 206L4 model with less ACTT on the market. No Damage History.









## **EXTERIOR:**





#### NOTES:

The exterior is painted in overall "Matterhorn White".







## **INTERIOR:**



#### NOTES:

1 + 6 interior configuration with new leader.





## **AVIONICS:**

- Airspeed Indicator
- Altimeter
- Artificial Horizon
- Clock
- Directional Gyro
- Dual Tachometer
- Hour Meter
- Magnetic Compass
- Torque Meter
- Artex ME406P ELT KT76A
- Transponder KR 87
- ADF RECEIVER









#### **BELL HELICOPTER 206L4**



☑ ESPECIFICATIONS ARE SUBJECT TO VERIFICATION BY PURCHASER.

#### ASKING PRICE: USD\$ 1.300,000

AIRCRAFT LISTING MANAGED BY GME AVIATION SERVICES INC ON BEHALF OF AIRCRAFT OWNER.