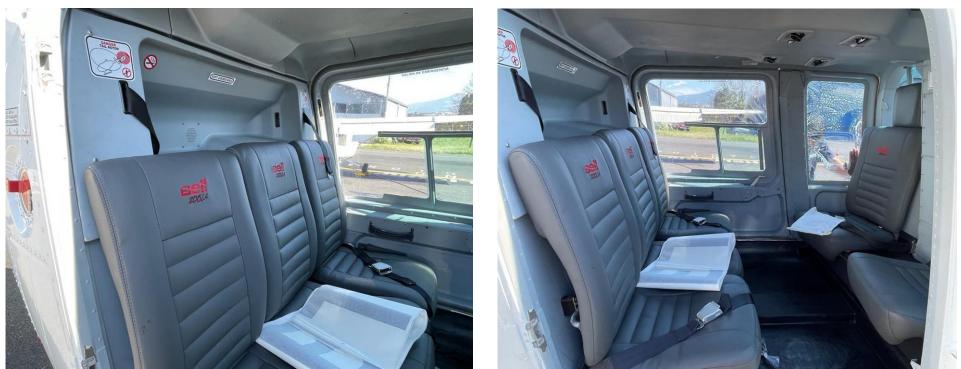

# 2002 Bell HELICOPTER 206 L4



a Rica

AOG 24/7 +506 4000 1171







## **BELL HELICOPTER 206L4**

# S/N 52266

YEAR OF MANUFACTURE: **2002** REGISTRATION: **N552JW** 

ACTT: 400 Hours / 650 RIN

ENGINE TT: **14.401.4 Hours** ENGINE Cycles: **22.624 C250-C30P S/N: CAE-890058** 

TURBINE TT: 8.323.1 Hours TURBINE Cycles: 11.286

HOT SECTION INSPECTION: 0 Hours

#### NOTES:

Bell Helicopter 206L4 model with less ACTT on the market. No Damage History.









## **EXTERIOR:**





#### NOTES:

The exterior is painted in overall "Matterhorn White".







## **INTERIOR:**



#### NOTES:

1 + 6 interior configuration with new leader.





## **AVIONICS:**

- Airspeed Indicator
- Altimeter
- Artificial Horizon
- Clock
- Directional Gyro
- Dual Tachometer
- Hour Meter
- Magnetic Compass
- Torque Meter
- Artex ME406P ELT KT76A
- Transponder KR 87
- ADF RECEIVER









#### **BELL HELICOPTER 206L4**



☑ ESPECIFICATIONS ARE SUBJECT TO VERIFICATION BY PURCHASER.

#### ASKING PRICE: USD\$ 1.300,000

AIRCRAFT LISTING MANAGED BY GME AVIATION SERVICES INC ON BEHALF OF AIRCRAFT OWNER.