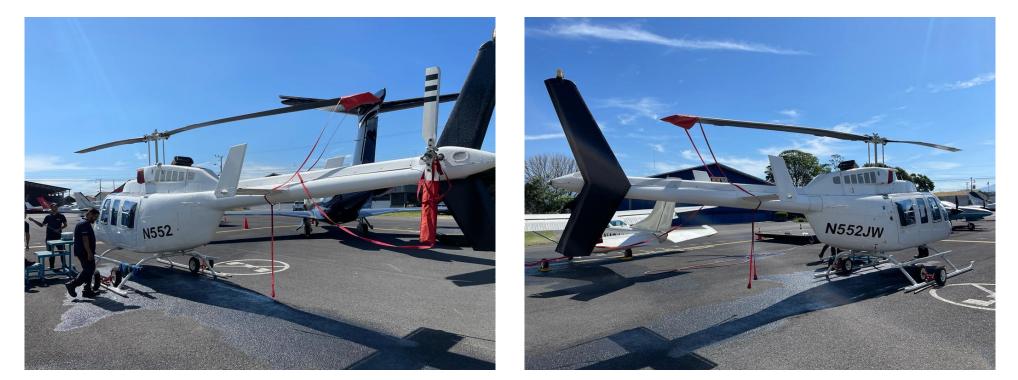

# S/N 52266

YEAR OF MANUFACTURE: **2002** REGISTRATION: **N552JW** 

ACTT: 400 Hours / 650 RIN

ENGINE TT: **14.401.4 Hours** ENGINE Cycles: **22.624 C250-C30P S/N: CAE-890058** 

TURBINE TT: 8.323.1 Hours TURBINE Cycles: 11.286

#### NOTES:

Bell Helicopter 206L4 model with less ACTT on the market. No Damage History.

#### NOTES:

The exterior is painted in overall "Matterhorn White".