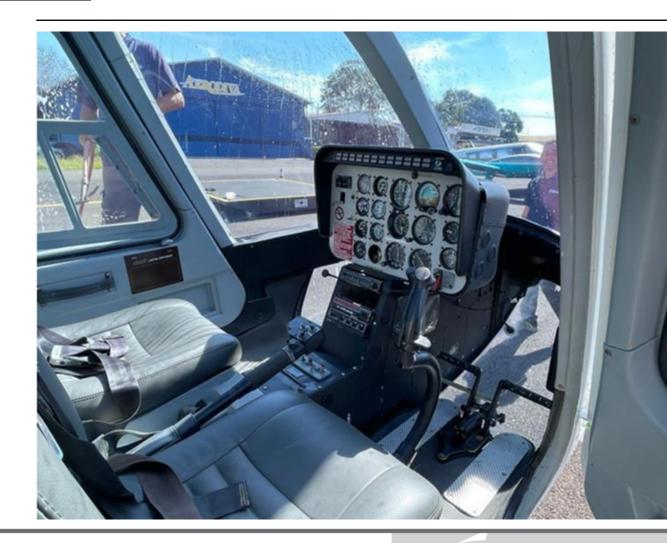

## **AVIONICS:**

- Airspeed Indicator
- Altimeter
- Artificial Horizon
- Clock
- Directional Gyro
- Dual Tachometer
- Hour Meter
- Magnetic Compass
- Torque Meter
- Artex ME406P ELT KT76A
- Transponder KR 87
- ADF RECEIVER